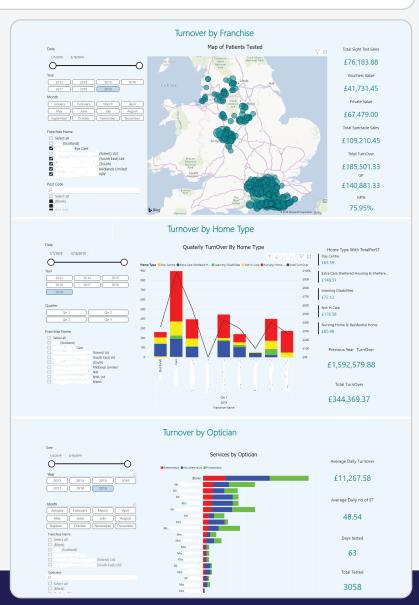

## **SOLUTION**

- Designed and implemented a data visualization solution in Microsoft Power BI providing overview and deep insights into sales turnover by franchise, sales turnover by customer settlement types and sales turnover by opticians.
- The data visualization solution works on complex data sets covering operational data and the solution is designed to scale up analysis depending on the needs of end users
- The entire data analysis process has been designed to be highly intuitive and easy to use from the end user standpoint