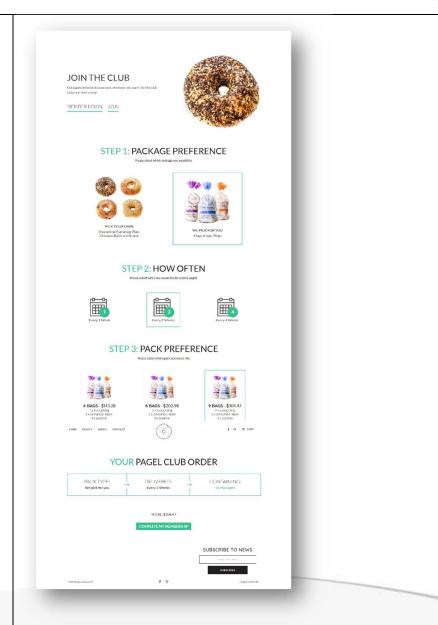

### **Subscription module:**

- This is custom built module, where customer can subscribe to pagels or bagels in number of steps on single page.
- Customer can navigate to next step via smoothing parallax effect.
- Customer can add / reduce product quantity from this subscription module.
- Customers can subscribe to the pagels or bagels by mothly, weekly and bi weekly.
- Depend upon the customer pagels and package selection customers is restricted to add additional pagels to the cart as per original requirement.
- The recharge app in shopify admin panel is configured in way to assign different price for each different duraction and different number of products added to the cart.
- Please see following screen to visulize the implementation.

| Pagels Subscription | Bagels Suscription |  |
|---------------------|--------------------|--|

© 2018 Aress Software and Education Technologies (P) Ltd.