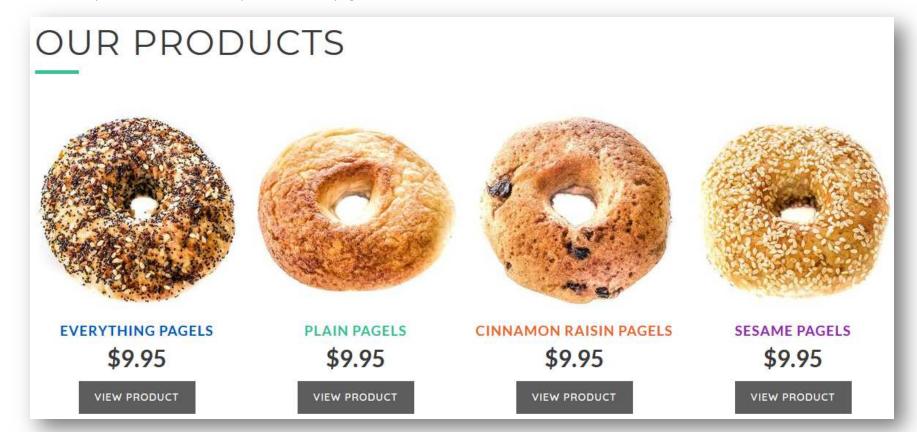

#### **Our Products**

- This section includes all the information about the products available in system.
- View products redirect to the product details page as shown in below screen.

### **Product details page**

- This page includes all the relevant details with respect to the slected pagels.
- It allows customer to add / reduce the number of pagels to the cart and customer can view different screenshot of same pagels.