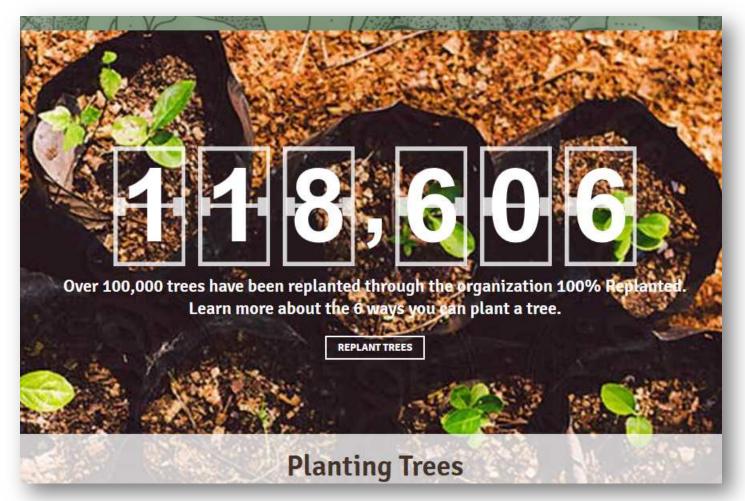

#### **Tree Count implementation**

- Custom module is built in admin panel to perform formula calculation.