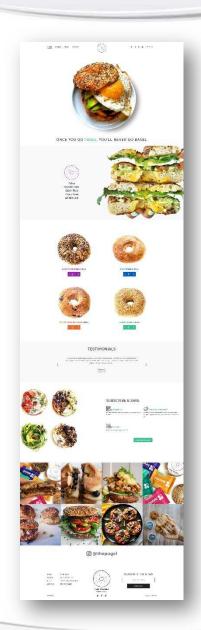

#### **Home Page**

- Please see following screen to visualize the custom template integration on home page.
- It also includes the live feeds from Instagram near to the bottom of the page.
- The Home page responsive and made attractive by introducing minor design element.

#### **Add to Cart**

- Using this module customers can add / reduce number of pagels to the cart.
- Click on the middle icon show the pagels related information in popup in next screen.

#### **Pagels information in Popup**

- Below popup appears when above mentioned icon is clicked. It allows customers to add/reduce the pagels quantity.
- Customer can navigate to the next pagels in queue. It allows customer to redirect to pagels details page.

#### **Our Products**

- This section includes all the information about the products available in system.
- View products redirect to the product details page as shown in below screen.