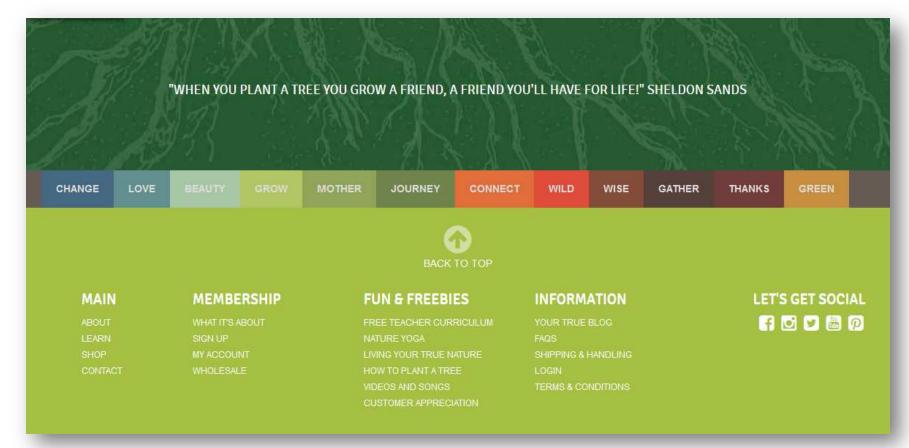

#### **Footer Implementation**

- Implementation of "colorful footer" section.
- The menu links are editable from admin area.