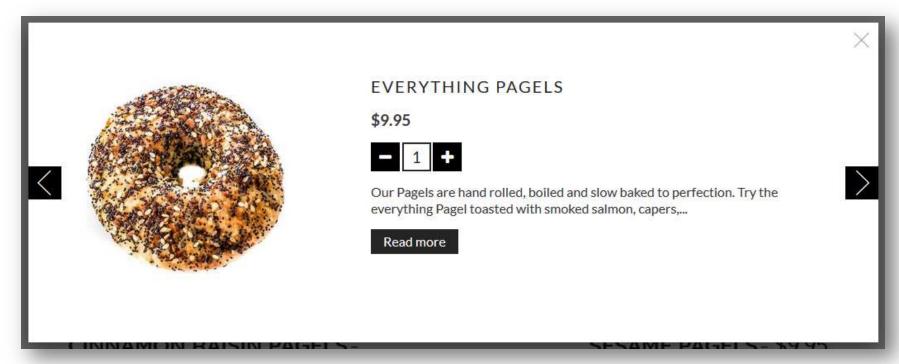

#### **Pagels information in Popup**

- Below popup appears when above mentioned icon is clicked. It allows customers to add/reduce the pagels quantity.
- Customer can navigate to the next pagels in queue. It allows customer to redirect to pagels details page.

### **EVERYTHING PAGELS**

Our Pagels are hand rolled, boiled and slow baked to perfection. Try the everything Pagel toasted with smoked salmon, capers, and your favorite non dairy spread.

Quantity: 4/pack