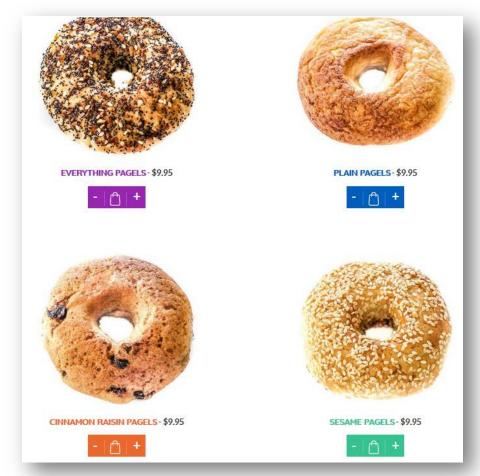

#### **Add to Cart**

- Using this module customers can add / reduce number of pagels to the cart.
- Click on the middle icon show the pagels related information in popup in next screen.

#### **Our Products**

- This section includes all the information about the products available in system.
- View products redirect to the product details page as shown in below screen.