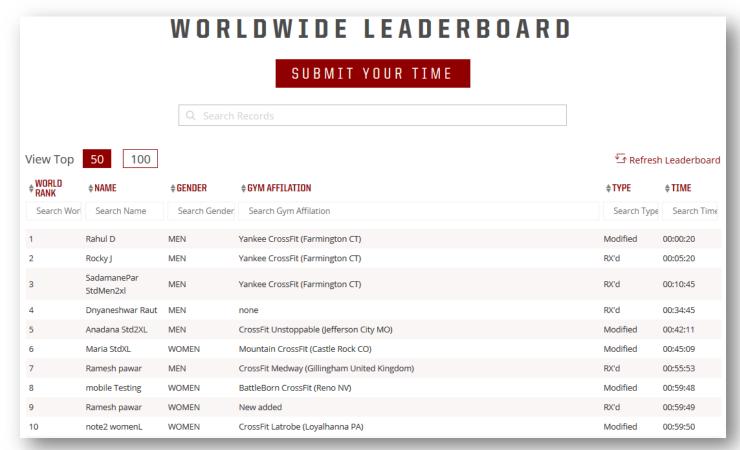

#### Leaderboard

- Following screen belong to Leaderboard which is visible to each user. It shows all users who have been participated in to the event and their respective rank achieved.
- The records are displayed from lowest time to highest time. Users can be searched with the combination of all fields shown in column. All the records can be sorted by each column.