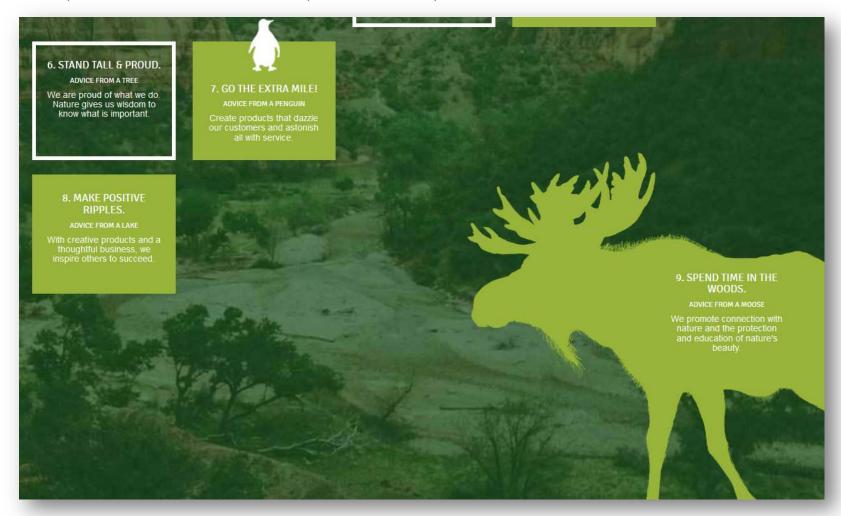

### 1.1. Business Challenge

- Move existing web application from CMS Made Simple to Shopify web application.
- Preserve the fun spirit and branding of existing web pages.
- Retain the fundamental look and feel e.g. the logo, the colors, the hand-drawn icons, the fonts, the edge-to-edge graphics, the semi-transparent graphics with text overlays, "9 ways to stay true to this world" collage, the mobile responsiveness.
- Implementation of Buddha mega menu.