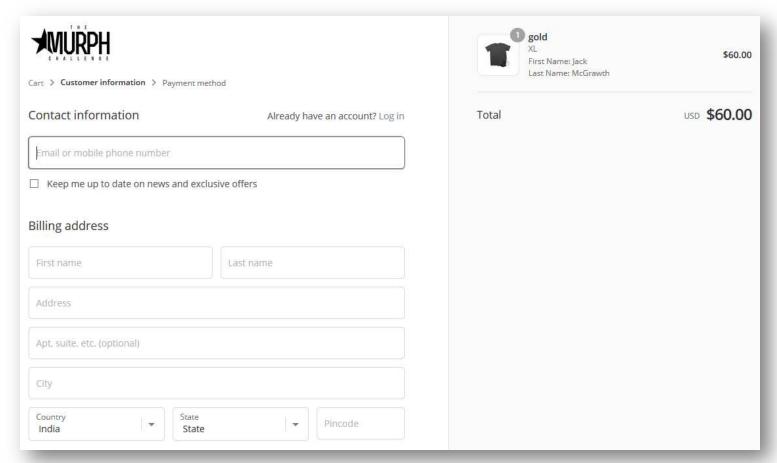

#### **Product Details**

- Following screen belong to first package i.e. "Unisex Gold Package".
- It includes product images and its preview with zoom effect. All the details that are filled in the product description from admin area.
- Enter the required details and Add to Cart feature.



















#### Confirmation

- Click on Add to Cart button would redirect to popup as shown below screenshot.
- "Register Another Person" button would redirect to "first screenshot" i.e. showing the available packages.
- "Checkout" button would redirect to shopify default checkout screen.



THANKS FOR REGISTERING

Your registration package has been added to your cart.

CHECKOUT

REGISTER ANOTHER PERSON













X





#### Checkout

- Following screen belong to Shopify checkout screen.



















#### Leaderboard

- Following screen belong to Leaderboard which is visible to each user. It shows all users who have been participated in to the event and their respective rank achieved.
- The records are displayed from lowest time to highest time. Users can be searched with the combination of all fields shown in column. All the records can be sorted by each column.



















#### **Find Order**

- This screen helps user to find order information. Users who have purchased the t-shirt or hat to attend the event have received the order details. Based on the information received after placing the order then following module assists to find out the relevant records from system.
- After entering the valid information, it redirects to the next screen.

| Order number