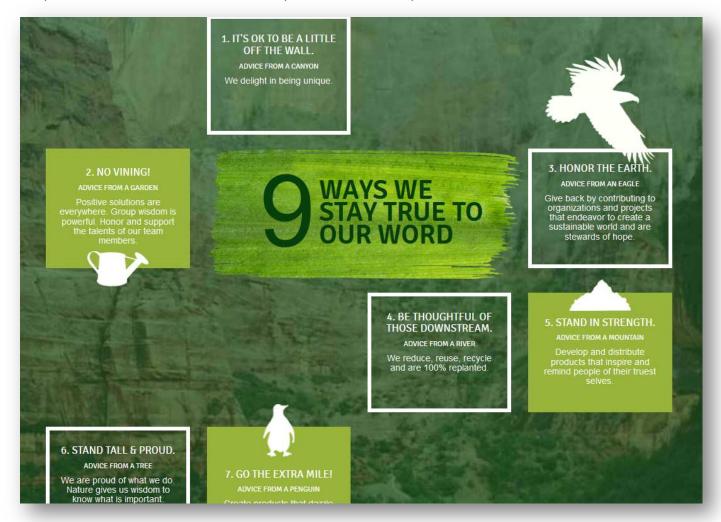

### 1.1. Business Challenge

- Move existing web application from CMS Made Simple to Shopify web application.
- Preserve the fun spirit and branding of existing web pages.
- Retain the fundamental look and feel e.g. the logo, the colors, the hand-drawn icons, the fonts, the edge-to-edge graphics, the semi-transparent graphics with text overlays, "9 ways to stay true to this world" collage, the mobile responsiveness.
- Implementation of Buddha mega menu.