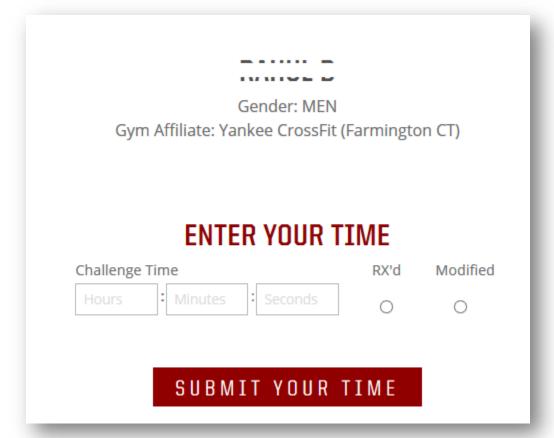

#### **Enter Your Time**

- This screen appears after above screen. This screen includes all the necessary details to identify individual.
- From below screen user can enter the time that has been taken to complete the event. Time once entered cannot be reversed.
- User is able to post the time in *hh:mm:ss* format with gym affiliation.
- Based on the information filled up by users they are ranked in leaderboard from lowest to highest time.