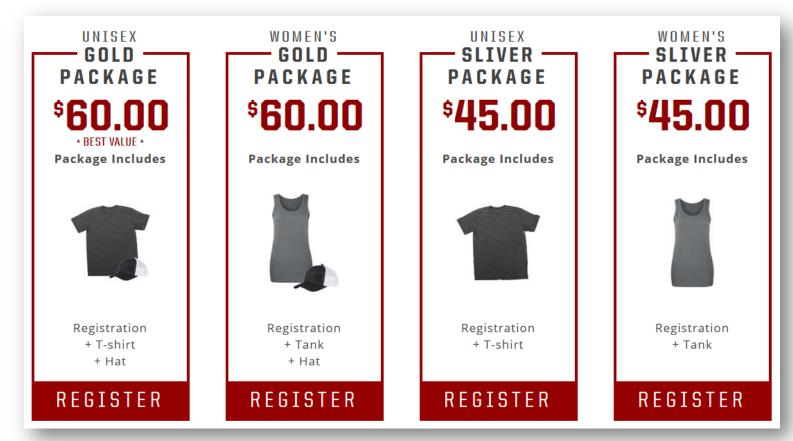

#### 1.2. Aress Solution

- Following are some screenshots of few pages / modules which are built in to the shopify web application.
- Populate the packages from Admin area. All package details are dynamic.
- Register button would redirect to respective package details.

#### **Product Details**

- Following screen belong to first package i.e. "Unisex Gold Package".
- It includes product images and its preview with zoom effect. All the details that are filled in the product description from admin area.
- Enter the required details and Add to Cart feature.