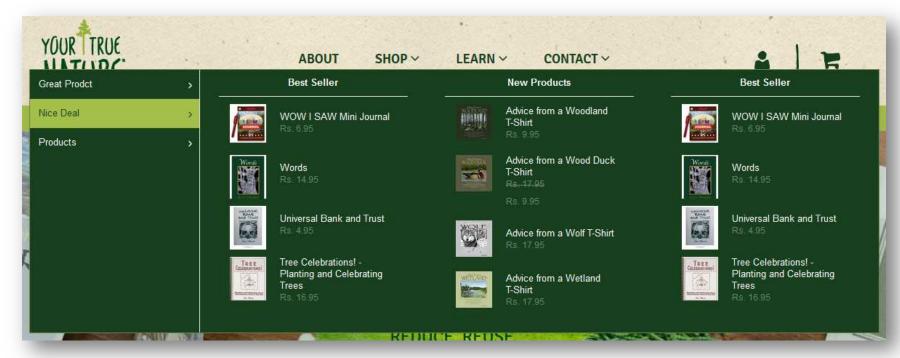

#### **Buddha Mega Menu Implementation**

- Implementation of Buddha mega menu using Tabbed structure.

#### **Buddha Mega Menu Implementation**

- Implementation of "Buddha mega menu" using HTML form in navigation.