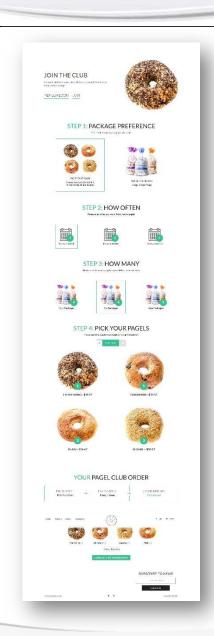

### **Subscription module:**

- This is custom built module, where customer can subscribe to pagels or bagels in number of steps on single page.
- Customer can navigate to next step via smoothing parallax effect.
- Customer can add / reduce product quantity from this subscription module.
- Customers can subscribe to the pagels or bagels by mothly, weekly and bi weekly.
- Depend upon the customer pagels and package selection customers is restricted to add additional pagels to the cart as per original requirement.
- The recharge app in shopify admin panel is configured in way to assign different price for each different duraction and different number of products added to the cart.
- Please see following screen to visulize the implementation.

| Pagels Subscription | Bagels Suscription |  |
|---------------------|--------------------|--|

© 2018 Aress Software and Education Technologies (P) Ltd.