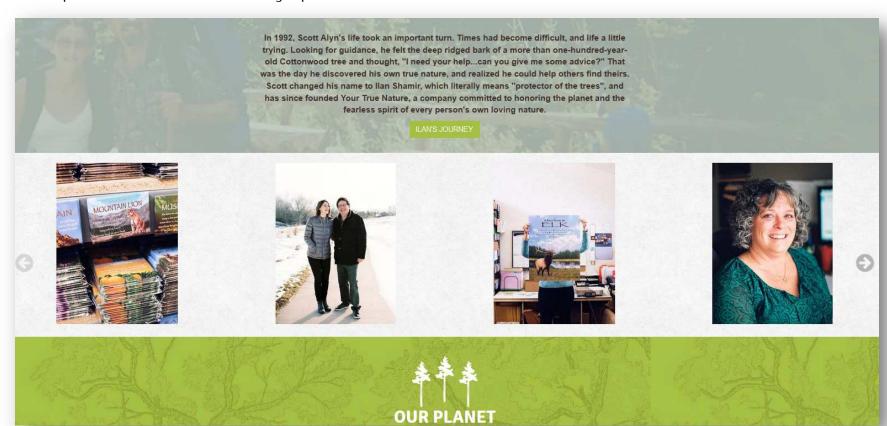

#### **About Page**

- Preserving the spirit of the "About" page.

### 1.1. Business Challenge

- Move existing web application from CMS Made Simple to Shopify web application.
- Preserve the fun spirit and branding of existing web pages.
- Retain the fundamental look and feel e.g. the logo, the colors, the hand-drawn icons, the fonts, the edge-to-edge graphics, the semi-transparent graphics with text overlays, "9 ways to stay true to this world" collage, the mobile responsiveness.
- Implementation of Buddha mega menu.